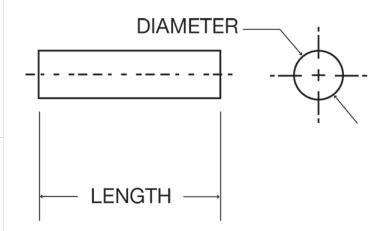

## Sapphire Rods & Ruby Rods - SP-48 Specifications

ModelSP-48Outside Diameter.060/.063"Length.495/.505"MaterialPolished/Sapphire Rods